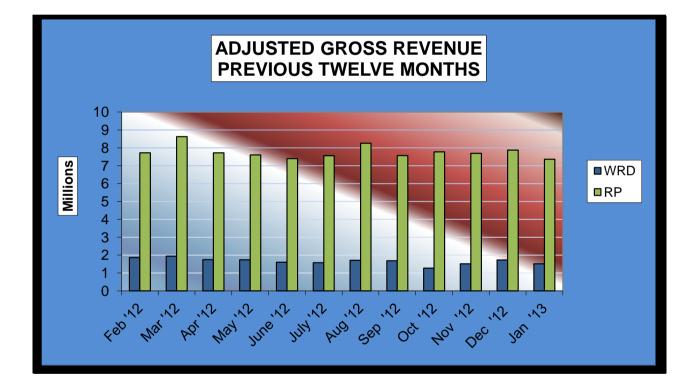

| <u>Will Rogers Downs</u><br>Gaming Days<br>Opening Date | CURRENT<br><u>MONTH</u><br>31<br>12/09/05 | PRIOR<br><u>MONTH</u><br>31 | <b>%</b><br><u>CHANGE</u><br>0.00% | January<br><u>2012</u><br>31 | <b>%</b><br><u>CHANGE</u><br>0.00% |
|---------------------------------------------------------|-------------------------------------------|-----------------------------|------------------------------------|------------------------------|------------------------------------|
|                                                         | 12/03/03                                  |                             |                                    |                              |                                    |
| Adjusted Gross Revenue                                  | \$1,511,740.39                            | \$1,729,226.93              | -12.58%                            | \$1,804,240.46               | -16.21%                            |
| State Tax                                               |                                           |                             |                                    |                              |                                    |
| Higher Education Trust Fund                             | 18,140.88                                 | 20,750.72                   | -12.58%                            | 21,650.89                    | -16.21%                            |
| Education Reform                                        | 133,033.15                                | 152,171.97                  | -12.58%                            | 158,773.16                   | -16.21%                            |
| Purse Fund                                              |                                           |                             |                                    |                              |                                    |
| Purses                                                  |                                           |                             |                                    |                              |                                    |
| Thoroughbred                                            | 164,401.77                                | 225,664.11                  | -27.15%                            | 196,211.15                   | -16.21%                            |
| Quarterhorse                                            | 150,512.65                                | 206,599.39                  | -27.15%                            | 179,634.69                   | -16.21%                            |
| Paint & Appaloosa                                       | 16,723.63                                 | 22,955.49                   | -27.15%                            | 19,959.41                    | -16.21%                            |
| Breeding Development Fund                               |                                           |                             |                                    |                              |                                    |
| Special Account                                         |                                           |                             |                                    |                              |                                    |
| Thoroughbred                                            | 19,841.59                                 | 27,235.32                   | -27.15%                            | 23,680.66                    | -16.21%                            |
| Quarterhorse                                            | 15,306.37                                 | 21,010.11                   | -27.15%                            | 18,267.93                    | -16.21%                            |
| Paint & Appaloosa                                       | 1,700.71                                  | 2,334.46                    | -27.15%                            | 2,029.77                     | -16.21%                            |
| Administration                                          |                                           |                             |                                    |                              |                                    |
| Thoroughbred                                            | 1,889.68                                  | 2,593.84                    | -27.15%                            | 2,255.30                     | -16.21%                            |
| Quarterhorse                                            | 1,700.71                                  | 2,334.46                    | -27.15%                            | 2,029.77                     | -16.21%                            |
| Paint & Appaloosa                                       | 188.97                                    | 259.38                      | -27.15%                            | 225.53                       | -16.21%                            |
| Benevolence                                             |                                           |                             |                                    |                              |                                    |
| Thoroughbred                                            | 944.84                                    | 1,296.92                    | -27.15%                            | 1,127.65                     | -16.21%                            |
| Quarterhorse                                            | 850.35                                    | 1,167.23                    | -27.15%                            | 1,014.89                     | -16.21%                            |
| Paint & Appaloosa                                       | 94.48                                     | 129.69                      | -27.15%                            | 112.77                       | -16.22%                            |
| Promotions                                              |                                           |                             |                                    |                              |                                    |
| Thoroughbred                                            | 1,889.68                                  | 2,593.84                    | -27.15%                            | 2,255.30                     | -16.21%                            |
| Quarterhorse                                            | 1,700.71                                  | 2,334.46                    | -27.15%                            | 2,029.77                     | -16.21%                            |
| Paint & Appaloosa                                       | 188.97                                    | 259.38                      | -27.15%                            | 225.53                       | -16.21%                            |
| Licensee                                                | \$982,631.25                              | \$1,037,536.16              | -5.29%                             | \$1,172,756.29               | -16.21%                            |

| <u>Remington Park</u><br>Gaming Days<br>Opening Date | CURRENT<br><u>MONTH</u><br>31<br>11/21/05 | PRIOR<br><u>MONTH</u><br>31 | <b>%</b><br><u>CHANGE</u><br>0.00% | January<br><u>2012</u><br>31 | <b>%</b><br><u>CHANGE</u><br>0.00% |
|------------------------------------------------------|-------------------------------------------|-----------------------------|------------------------------------|------------------------------|------------------------------------|
| Adjusted Gross Revenue                               | \$7,365,036.54                            | \$7,875,222.81              | -6.48%                             | \$7,104,111.66               | 3.67%                              |
| State Tax                                            |                                           |                             |                                    |                              |                                    |
| Higher Education Trust Fund<br>Education Reform      | 88,380.44<br>648,123.22                   | 283,508.02<br>2,079,058.82  | -68.83%<br>-68.83%                 | 85,249.34<br>625,161.83      | 3.67%<br>3.67%                     |
| Purse Fund                                           |                                           |                             |                                    |                              |                                    |
| Purses                                               |                                           |                             |                                    |                              |                                    |
| Thoroughbred                                         | 878,280.61                                | 626,080.21                  | 40.28%                             | 879,133.82                   | -0.10%                             |
| Quarterhorse                                         | 750,681.35                                | 535,121.39                  | 40.28%                             | 743,267.68                   | 1.00%                              |
| Paint & Appaloosa                                    | 97,770.86                                 | 69,695.72                   | 40.28%                             | 94,307.08                    | 3.67%                              |
| Breeding Development Fund                            | ,                                         | ,                           |                                    | ·                            |                                    |
| Special Account                                      |                                           |                             |                                    |                              |                                    |
| Thoroughbred                                         | 198,855.99                                | 141,754.01                  | 40.28%                             | 159,842.51                   | 24.41%                             |
| Quarterhorse                                         | 218,741.59                                | 155,929.41                  | 40.28%                             | 191,811.01                   | 14.04%                             |
| Paint & Appaloosa                                    | 9,942.80                                  | 7,087.70                    | 40.28%                             | 9,590.55                     | 3.67%                              |
| Administration                                       |                                           |                             |                                    |                              |                                    |
| Thoroughbred                                         | 11,047.55                                 | 7,875.22                    | 40.28%                             | 10,656.17                    | 3.67%                              |
| Quarterhorse                                         | 9,942.80                                  | 7,087.70                    | 40.28%                             | 9,590.55                     | 3.67%                              |
| Paint & Appaloosa                                    | 1,104.75                                  | 787.52                      | 40.28%                             | 1,065.62                     | 3.67%                              |
| <u>Benevolence</u>                                   |                                           |                             |                                    |                              |                                    |
| Thoroughbred                                         | 5,523.78                                  | 3,937.62                    | 40.28%                             | 5,328.08                     | 3.67%                              |
| Quarterhorse                                         | 4,971.40                                  | 3,543.85                    | 40.28%                             | 4,795.28                     | 3.67%                              |
| Paint & Appaloosa                                    | 552.38                                    | 393.77                      | 40.28%                             | 532.81                       | 3.67%                              |
| Promotions                                           |                                           |                             |                                    |                              |                                    |
| Thoroughbred                                         | 11,047.55                                 | 7,875.22                    | 40.28%                             | 10,656.17                    | 3.67%                              |
| Quarterhorse                                         | 9,942.80                                  | 7,087.70                    | 40.28%                             | 9,590.55                     | 3.67%                              |
| Paint & Appaloosa                                    | 1,104.75                                  | 787.52                      | 40.28%                             | 1,065.62                     | 3.67%                              |
| Licensee                                             | \$4.419.021.92                            | \$3.937.611.41              | 12.23%                             | \$4.262.466.99               | 3.67%                              |