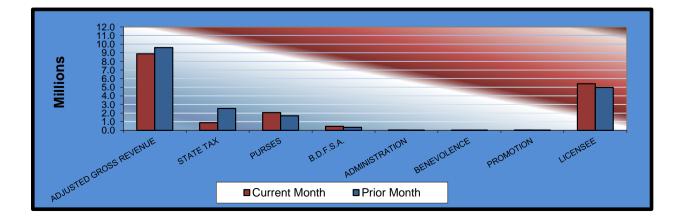

| Gaming Days<br>Opening Date | <u>TOTAL</u><br>62 | PRIOR<br>MONTH<br>62 | <b>%</b><br><u>CHANGE</u><br>0.00% | PRIOR<br><u>YEAR</u><br>62 | <b>%</b><br><u>CHANGE</u><br>0.00% |
|-----------------------------|--------------------|----------------------|------------------------------------|----------------------------|------------------------------------|
| Adjusted Gross Revenue      | \$8,876,776.93     | \$9,604,449.74       | -7.58%                             | \$8,908,352.12             | -0.35%                             |
| State Tax                   |                    |                      |                                    |                            |                                    |
| Higher Education Trust Fund | 106,521.32         | 304,258.74           | -64.99%                            | 106,900.23                 | -0.35%                             |
| Education Reform            | 781,156.37         | 2,231,230.79         | -64.99%                            | 783,934.99                 | -0.35%                             |
| Purse Fund                  |                    |                      |                                    |                            |                                    |
| Purses                      |                    |                      |                                    |                            |                                    |
| Thoroughbred                | 1,042,682.38       | 851,744.32           | 22.42%                             | 1,075,344.97               | -3.04%                             |
| Quarterhorse                | 901,194.00         | 741,720.78           | 21.50%                             | 922,902.37                 | -2.35%                             |
| Paint & Appaloosa           | 114,494.49         | 92,651.21            | 23.58%                             | 114,266.49                 | 0.20%                              |
| Breeding Development Fund   |                    |                      |                                    |                            |                                    |
| Special Account             |                    |                      |                                    |                            |                                    |
| Thoroughbred                | 218,697.58         | 168,989.33           | 29.42%                             | 183,523.17                 | 19.17%                             |
| Quarterhorse                | 234,047.96         | 176,939.52           | 32.28%                             | 210,078.94                 | 11.41%                             |
| Paint & Appaloosa           | 11,643.51          | 9,422.16             | 23.58%                             | 11,620.32                  | 0.20%                              |
| Administration              |                    |                      |                                    |                            |                                    |
| Thoroughbred                | 12,937.23          | 10,469.06            | 23.58%                             | 12,911.47                  | 0.20%                              |
| Quarterhorse                | 11,643.51          | 9,422.16             | 23.58%                             | 11,620.32                  | 0.20%                              |
| Paint & Appaloosa           | 1,293.72           | 1,046.90             | 23.58%                             | 1,291.15                   | 0.20%                              |
| Benevolence                 |                    |                      |                                    |                            |                                    |
| Thoroughbred                | 6,468.62           | 5,234.54             | 23.58%                             | 6,455.73                   | 0.20%                              |
| Quarterhorse                | 5,821.75           | 4,711.08             | 23.58%                             | 5,810.17                   | 0.20%                              |
| Paint & Appaloosa           | 646.86             | 523.46               | 23.57%                             | 645.58                     | 0.20%                              |
| Promotions                  |                    |                      |                                    |                            |                                    |
| Thoroughbred                | 12,937.23          | 10,469.06            | 23.58%                             | 12,911.47                  | 0.20%                              |
| Quarterhorse                | 11,643.51          | 9,422.16             | 23.58%                             | 11,620.32                  | 0.20%                              |
| Paint & Appaloosa           | 1,293.72           | 1,046.90             | 23.58%                             | 1,291.15                   | 0.20%                              |
| Licensee                    | \$5,401,653.17     | \$4,975,147.57       | 8.57%                              | \$5,435,223.28             | -0.62%                             |