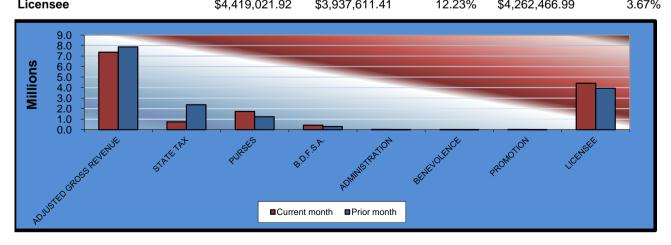

| <u>Remington Park</u><br>Gaming Days<br>Opening Date | CURRENT<br><u>MONTH</u><br>31<br>11/21/05 | PRIOR<br><u>MONTH</u><br>31 | <b>%</b><br><u>CHANGE</u><br>0.00% | January<br><u>2012</u><br>31 | <b>%</b><br><u>CHANGE</u><br>0.00% |
|------------------------------------------------------|-------------------------------------------|-----------------------------|------------------------------------|------------------------------|------------------------------------|
| Adjusted Gross Revenue                               | \$7,365,036.54                            | \$7,875,222.81              | -6.48%                             | \$7,104,111.66               | 3.67%                              |
| State Tax                                            |                                           |                             |                                    |                              |                                    |
| Higher Education Trust Fund<br>Education Reform      | 88,380.44<br>648,123.22                   | 283,508.02<br>2,079,058.82  | -68.83%<br>-68.83%                 | 85,249.34<br>625,161.83      | 3.67%<br>3.67%                     |
| Purse Fund                                           |                                           |                             |                                    |                              |                                    |
| Purses                                               |                                           |                             |                                    |                              |                                    |
| Thoroughbred                                         | 878,280.61                                | 626,080.21                  | 40.28%                             | 879,133.82                   | -0.10%                             |
| Quarterhorse                                         | 750,681.35                                | 535,121.39                  | 40.28%                             | 743,267.68                   | 1.00%                              |
| Paint & Appaloosa                                    | 97,770.86                                 | 69,695.72                   | 40.28%                             | 94,307.08                    | 3.67%                              |
| Breeding Development Fund                            | ,                                         | ,                           |                                    | ·                            |                                    |
| Special Account                                      |                                           |                             |                                    |                              |                                    |
| Thoroughbred                                         | 198,855.99                                | 141,754.01                  | 40.28%                             | 159,842.51                   | 24.41%                             |
| Quarterhorse                                         | 218,741.59                                | 155,929.41                  | 40.28%                             | 191,811.01                   | 14.04%                             |
| Paint & Appaloosa                                    | 9,942.80                                  | 7,087.70                    | 40.28%                             | 9,590.55                     | 3.67%                              |
| Administration                                       |                                           |                             |                                    |                              |                                    |
| Thoroughbred                                         | 11,047.55                                 | 7,875.22                    | 40.28%                             | 10,656.17                    | 3.67%                              |
| Quarterhorse                                         | 9,942.80                                  | 7,087.70                    | 40.28%                             | 9,590.55                     | 3.67%                              |
| Paint & Appaloosa                                    | 1,104.75                                  | 787.52                      | 40.28%                             | 1,065.62                     | 3.67%                              |
| <u>Benevolence</u>                                   |                                           |                             |                                    |                              |                                    |
| Thoroughbred                                         | 5,523.78                                  | 3,937.62                    | 40.28%                             | 5,328.08                     | 3.67%                              |
| Quarterhorse                                         | 4,971.40                                  | 3,543.85                    | 40.28%                             | 4,795.28                     | 3.67%                              |
| Paint & Appaloosa                                    | 552.38                                    | 393.77                      | 40.28%                             | 532.81                       | 3.67%                              |
| Promotions                                           |                                           |                             |                                    |                              |                                    |
| Thoroughbred                                         | 11,047.55                                 | 7,875.22                    | 40.28%                             | 10,656.17                    | 3.67%                              |
| Quarterhorse                                         | 9,942.80                                  | 7,087.70                    | 40.28%                             | 9,590.55                     | 3.67%                              |
| Paint & Appaloosa                                    | 1,104.75                                  | 787.52                      | 40.28%                             | 1,065.62                     | 3.67%                              |
| Licensee                                             | \$4.419.021.92                            | \$3.937.611.41              | 12.23%                             | \$4.262.466.99               | 3.67%                              |