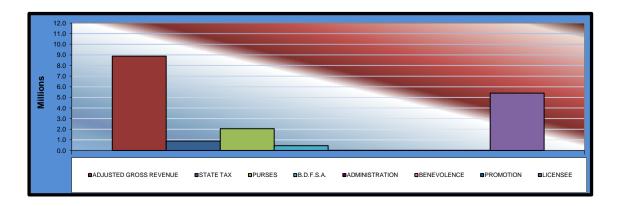

Sincerely,

Sary aft

GARY A. JONES, CPA, CFE OKLAHOMA STATE AUDITOR & INSPECTOR

February 13, 2013

| Gaming Days This Month<br>Opening Date          | TOTAL<br>62              | WILL<br>ROGERS<br><u>DOWNS</u><br>31<br>12/09/05 | REMINGTON<br>PARK<br>31<br>11/21/05 |
|-------------------------------------------------|--------------------------|--------------------------------------------------|-------------------------------------|
| Adjusted Gross Revenue                          | <u>\$8,876,776.93</u>    | <u>\$1,511,740.39</u>                            | <u>\$7,365,036.54</u>               |
| State Tax                                       |                          |                                                  |                                     |
| Higher Education Trust Fund<br>Education Reform | 106,521.32<br>781,156.37 | 18,140.88<br>133,033.15                          | 88,380.44<br>648,123.22             |
| <b>Purse Fund</b><br>Purses                     |                          |                                                  |                                     |
| Thoroughbred                                    | 1,042,682.38             | 164,401.77                                       | 878,280.61                          |
| Quarterhorse                                    | 901,194.00               | 150,512.65                                       | 750,681.35                          |
| Paint & Appaloosa                               | 114,494.49               | 16,723.63                                        | 97,770.86                           |
| Breeding Development Fund                       |                          |                                                  |                                     |
| Special Account                                 |                          |                                                  |                                     |
| Thoroughbred                                    | 218,697.58               | 19,841.59                                        | 198,855.99                          |
| Quarterhorse                                    | 234,047.96               | 15,306.37                                        | 218,741.59                          |
| Paint & Appaloosa                               | 11,643.51                | 1,700.71                                         | 9,942.80                            |
| Administration                                  |                          |                                                  |                                     |
| Thoroughbred                                    | 12,937.23                | 1,889.68                                         | 11,047.55                           |
| Quarterhorse                                    | 11,643.51                | 1,700.71                                         | 9,942.80                            |
| Paint & Appaloosa                               | 1,293.72                 | 188.97                                           | 1,104.75                            |
| Benevolence                                     |                          |                                                  |                                     |
| Thoroughbred                                    | 6,468.62                 | 944.84                                           | 5,523.78                            |
| Quarterhorse                                    | 5,821.75                 | 850.35                                           | 4,971.40                            |
| Paint & Appaloosa                               | 646.86                   | 94.48                                            | 552.38                              |
| Promotions                                      |                          |                                                  |                                     |
| Thoroughbred                                    | 12,937.23                | 1,889.68                                         | 11,047.55                           |
| Quarterhorse                                    | 11,643.51                | 1,700.71                                         | 9,942.80                            |
| Paint & Appaloosa                               | 1,293.72                 | 188.97                                           | 1,104.75                            |
| Licensee                                        | \$5,401,653.17           | \$982,631.25                                     | \$4,419,021.92                      |

| Gaming Days This Year<br>Opening Date           | <u>TOTAL</u><br>62       | WILL<br>ROGERS<br><u>DOWNS</u><br>31<br>12/09/05 | REMINGTON<br>PARK<br>31<br>11/21/05 |
|-------------------------------------------------|--------------------------|--------------------------------------------------|-------------------------------------|
| Adjusted Gross Revenue                          | <u>\$8,876,776.93</u>    | <u>\$1,511,740.39</u>                            | <u>\$7,365,036.54</u>               |
| State Tax                                       |                          |                                                  |                                     |
| Higher Education Trust Fund<br>Education Reform | 106,521.32<br>781,156.37 | 18,140.88<br>133,033.15                          | 88,380.44<br>648,123.22             |
| Purse Fund<br><u>Purses</u>                     |                          |                                                  |                                     |
| Thoroughbred                                    | 1,042,682.38             | 164,401.77                                       | 878,280.61                          |
| Quarterhorse                                    | 901,194.00               | 150,512.65                                       | 750,681.35                          |
| Paint & Appaloosa                               | 114,494.49               | 16,723.63                                        | 97,770.86                           |
| Breeding Development Fund                       |                          |                                                  |                                     |
| Special Account                                 |                          |                                                  |                                     |
| Thoroughbred                                    | 218,697.58               | 19,841.59                                        | 198,855.99                          |
| Quarterhorse                                    | 234,047.96               | 15,306.37                                        | 218,741.59                          |
| Paint & Appaloosa                               | 11,643.51                | 1,700.71                                         | 9,942.80                            |
| Administration                                  | 40.007.00                | 4 000 00                                         |                                     |
| Thoroughbred                                    | 12,937.23                | 1,889.68                                         | 11,047.55                           |
| Quarterhorse                                    | 11,643.51<br>1,293.72    | 1,700.71<br>188.97                               | 9,942.80<br>1,104.75                |
| Paint & Appaloosa<br>Benevolence                | 1,293.72                 | 100.97                                           | 1,104.75                            |
| Thoroughbred                                    | 6,468.62                 | 944.84                                           | 5,523.78                            |
| Quarterhorse                                    | 5,821.75                 | 850.35                                           | 4,971.40                            |
| Paint & Appaloosa                               | 646.86                   | 94.48                                            | 552.38                              |
| Promotions                                      | 010100                   | 01110                                            | 002.00                              |
| Thoroughbred                                    | 12,937.23                | 1,889.68                                         | 11,047.55                           |
| Quarterhorse                                    | 11,643.51                | 1,700.71                                         | 9,942.80                            |
| Paint & Appaloosa                               | 1,293.72                 | 188.97                                           | 1,104.75                            |
| Licensee                                        | \$5,401,653.17           | \$982,631.25                                     | \$4,419,021.92                      |