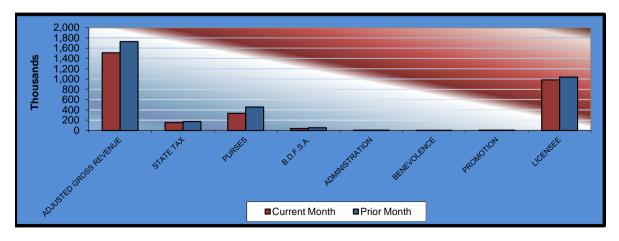

| <u>Will Rogers Downs</u><br>Gaming Days<br>Opening Date | CURRENT<br><u>MONTH</u><br>31<br>12/09/05 | PRIOR<br><u>MONTH</u><br>31 | <b>%</b><br><u>CHANGE</u><br>0.00% | January<br><u>2012</u><br>31 | <b>%</b><br><u>CHANGE</u><br>0.00% |
|---------------------------------------------------------|-------------------------------------------|-----------------------------|------------------------------------|------------------------------|------------------------------------|
|                                                         | 12/03/03                                  |                             |                                    |                              |                                    |
| Adjusted Gross Revenue                                  | \$1,511,740.39                            | \$1,729,226.93              | -12.58%                            | \$1,804,240.46               | -16.21%                            |
| State Tax                                               |                                           |                             |                                    |                              |                                    |
| Higher Education Trust Fund                             | 18,140.88                                 | 20,750.72                   | -12.58%                            | 21,650.89                    | -16.21%                            |
| Education Reform                                        | 133,033.15                                | 152,171.97                  | -12.58%                            | 158,773.16                   | -16.21%                            |
| Purse Fund                                              |                                           |                             |                                    |                              |                                    |
| Purses                                                  |                                           |                             |                                    |                              |                                    |
| Thoroughbred                                            | 164,401.77                                | 225,664.11                  | -27.15%                            | 196,211.15                   | -16.21%                            |
| Quarterhorse                                            | 150,512.65                                | 206,599.39                  | -27.15%                            | 179,634.69                   | -16.21%                            |
| Paint & Appaloosa                                       | 16,723.63                                 | 22,955.49                   | -27.15%                            | 19,959.41                    | -16.21%                            |
| Breeding Development Fund                               |                                           |                             |                                    |                              |                                    |
| Special Account                                         |                                           |                             |                                    |                              |                                    |
| Thoroughbred                                            | 19,841.59                                 | 27,235.32                   | -27.15%                            | 23,680.66                    | -16.21%                            |
| Quarterhorse                                            | 15,306.37                                 | 21,010.11                   | -27.15%                            | 18,267.93                    | -16.21%                            |
| Paint & Appaloosa                                       | 1,700.71                                  | 2,334.46                    | -27.15%                            | 2,029.77                     | -16.21%                            |
| Administration                                          |                                           |                             |                                    |                              |                                    |
| Thoroughbred                                            | 1,889.68                                  | 2,593.84                    | -27.15%                            | 2,255.30                     | -16.21%                            |
| Quarterhorse                                            | 1,700.71                                  | 2,334.46                    | -27.15%                            | 2,029.77                     | -16.21%                            |
| Paint & Appaloosa                                       | 188.97                                    | 259.38                      | -27.15%                            | 225.53                       | -16.21%                            |
| Benevolence                                             |                                           |                             |                                    |                              |                                    |
| Thoroughbred                                            | 944.84                                    | 1,296.92                    | -27.15%                            | 1,127.65                     | -16.21%                            |
| Quarterhorse                                            | 850.35                                    | 1,167.23                    | -27.15%                            | 1,014.89                     | -16.21%                            |
| Paint & Appaloosa                                       | 94.48                                     | 129.69                      | -27.15%                            | 112.77                       | -16.22%                            |
| Promotions                                              |                                           |                             |                                    |                              |                                    |
| Thoroughbred                                            | 1,889.68                                  | 2,593.84                    | -27.15%                            | 2,255.30                     | -16.21%                            |
| Quarterhorse                                            | 1,700.71                                  | 2,334.46                    | -27.15%                            | 2,029.77                     | -16.21%                            |
| Paint & Appaloosa                                       | 188.97                                    | 259.38                      | -27.15%                            | 225.53                       | -16.21%                            |
| Licensee                                                | \$982,631.25                              | \$1,037,536.16              | -5.29%                             | \$1,172,756.29               | -16.21%                            |